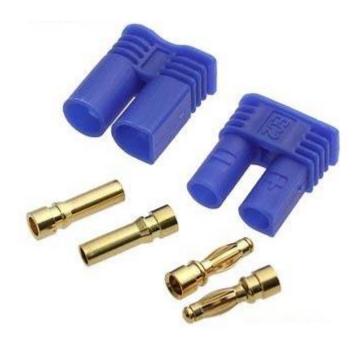

## ITEM: EC2 M+F/SET

## **Product Description:**

-EC2 protect house 2.0mm gold plated banana plug for rc model battery connector

## Specifications:

- 1. 2.0mm Gold plated Banana Plug Connector Sets male and female / with EC2 plastic housing
- 2. Body: Brass, gold plated
- 3. Current: 20-30A
- 4. Connect RC Battery with Electronic equipments.
- 5. Hook up Brushless Motor to ESC